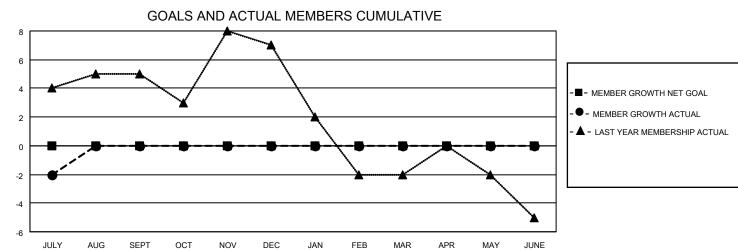

## MONTHLY MEMBERSHIP PROGRESS REPORT

LOCATION IDAHO District 39 E Results as of: 7/31/2023

| Clubs                 |               |           |               | Members               |                        |                         |                                                    |
|-----------------------|---------------|-----------|---------------|-----------------------|------------------------|-------------------------|----------------------------------------------------|
| RESULTS FOR 2023-2024 |               |           |               | RESULTS FOR 2023-2024 |                        |                         |                                                    |
| QUARTER               | NEW CLUB GOAL | NEW CLUBS | DROPPED CLUBS | QUARTER MEM           | BER GROWTH NET<br>GOAL | MEMBER GROWTH<br>ACTUAL | DROPPED<br>MEMBERS ACTUAL<br>(including transfers) |
| JULY/AUG/SEPT         | 0             | 0         | 0             | JULY/AUG/SEPT         | 0                      | 4                       | 6                                                  |
| OCT/NOV/DEC           | 0             | 0         | 0             | OCT/NOV/DEC           | 0                      | 0                       | 0                                                  |
| JAN/FEB/MAR           | 0             | 0         | 0             | JAN/FEB/MAR           | 0                      | 0                       | 0                                                  |
| APR/MAY/JUNE          | 0             | 0         | 0             | APR/MAY/JUNE          | 0                      | 0                       | 0                                                  |